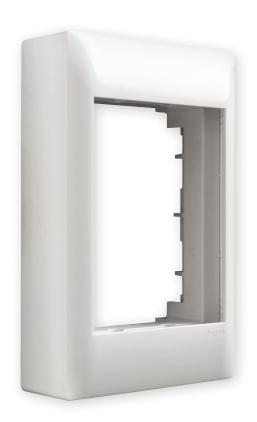

## Excel Life™ Common Plate - Deep Mounting Block and Coverplate

CAT NO. **ECCWGPLWE** 

| Cat No      | ECCWGPLWE                                            |
|-------------|------------------------------------------------------|
| Description | Common Plate - Deep Mounting Block and<br>Coverplate |
| Colour      | White                                                |
| Plate size  | 74mmW x 118mmH x 30mmD                               |

- All over coverplate hides unsightly gap between outlet and mounting block
- No need to recess behind the wall to neatly install wiring devices
- Suitable for installations where wall cavities are very small (e.g. caravans)